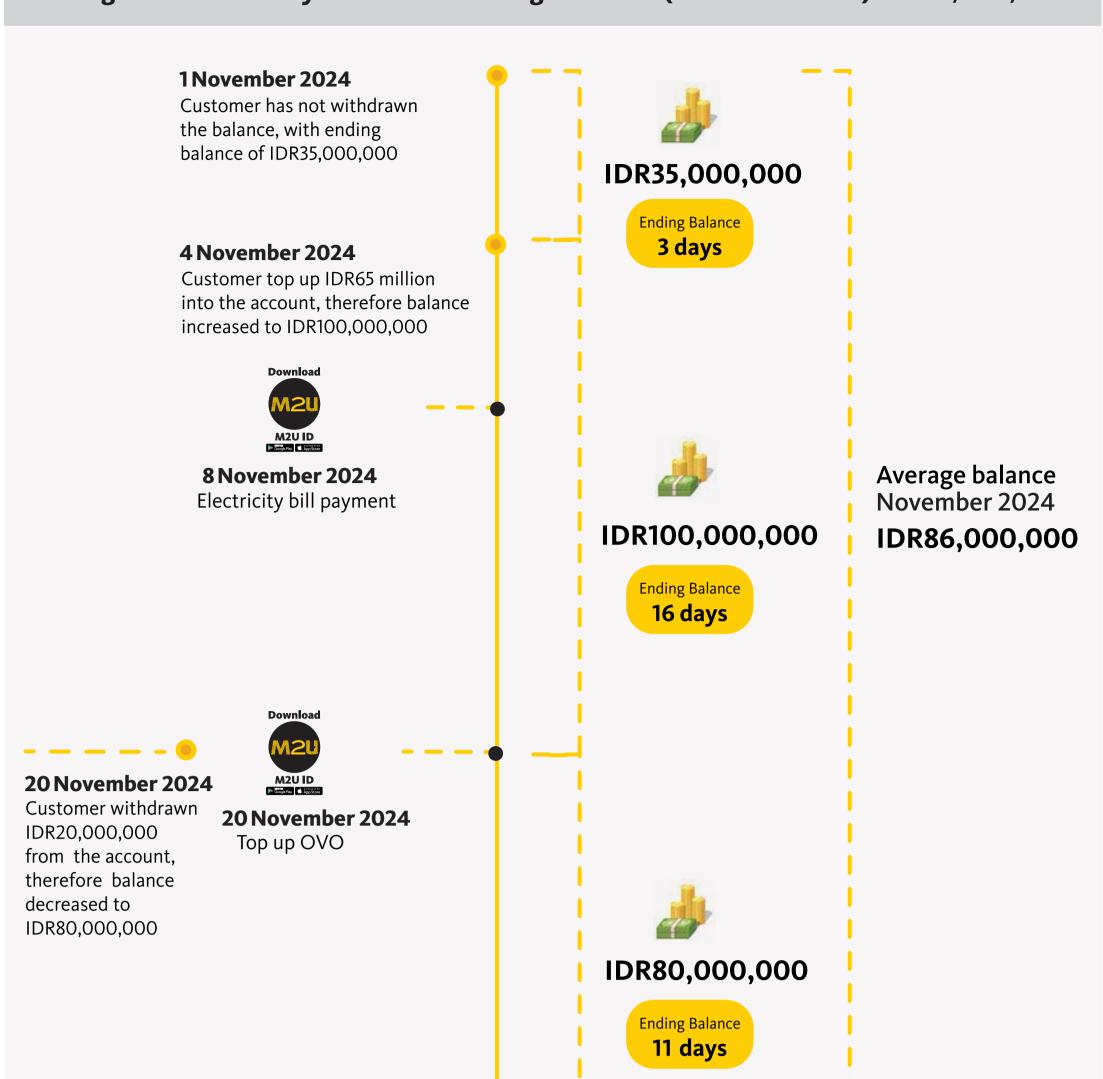

#### **Detail on Average Balance Calculation in November 2024**

**30 November 2024** 

### Average Balance =

 $\frac{\sum \text{ (ending balance x number of days of deposit)}}{\text{number of days on following month}}$ 

(IDR35,000,000 x 3 days) + (IDR100,000,000 x 16 days) + (IDR80,000,000 x 11 days)

30 days

= IDR86,000,000