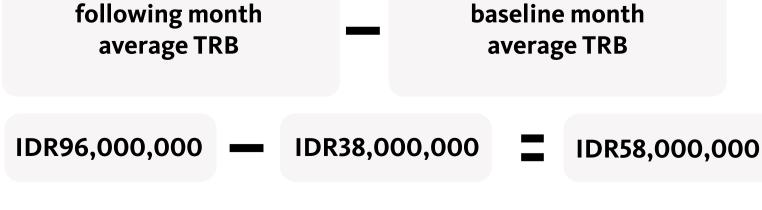

Top up e-wallet : 20 November 2024

● There's an average TRB (Portfolio) growth min. IDR10,000,000

to get the

bonus interest

Baseline month Average TRB (August 2024) : IDR38,000,000

Following month Average TRB (November 2024): IDR96,000,000

Average balance growth =